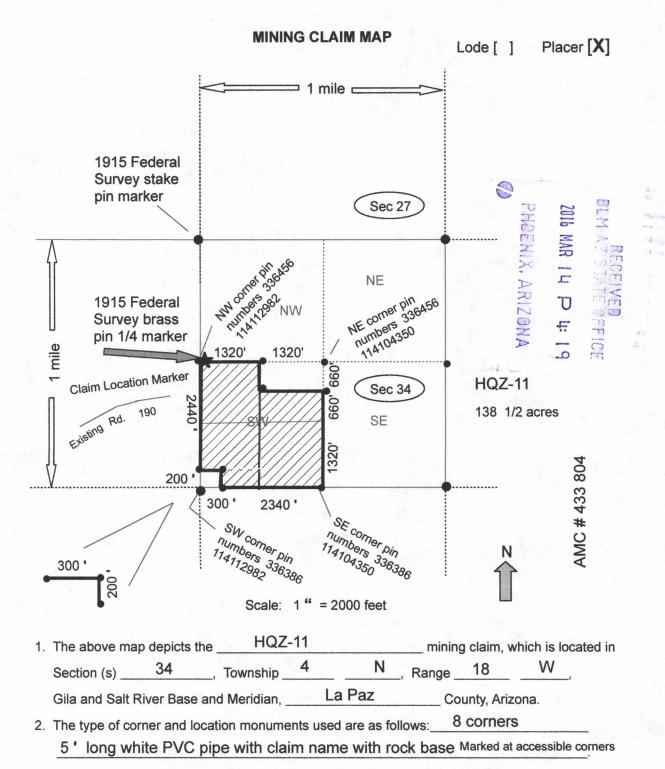

02:33 PM

Agency Tracking ID: 1504275645

Number of BLM Serial Nr: 4

Assessment Year: 2018, 2019

Paid On: 09/01/2017

Total Amount Paid: \$3,410.00

| Claim Name | BLM Serial No | Lead File No | Amount Paid |
|------------|---------------|--------------|-------------|
| HQZ - 11   | AMC433804     | AMC433804    | \$2,170.00  |
| LUCK - 33  | AMC433805     | AMC433804    | \$1,240.00  |