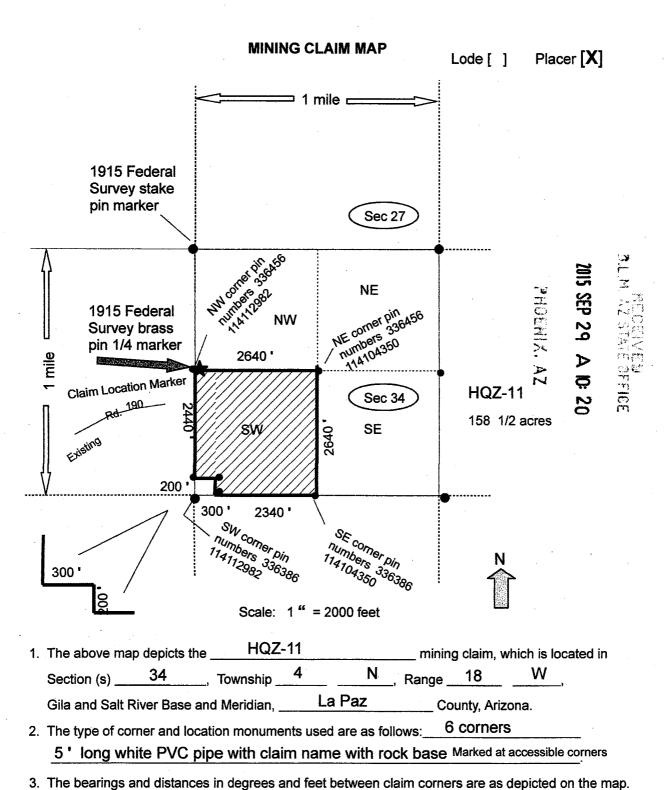

02:33 PM

Agency Tracking ID: 1504275645

Number of BLM Serial Nr: 4

Assessment Year: 2018, 2019

Paid On: 09/01/2017

Total Amount Paid: \$3,410.00

| Claim Name | BLM Serial No | Lead File No | Amount Paid |
|------------|---------------|--------------|-------------|
| HQZ - 11   | AMC433804     | AMC433804    | \$2,170.00  |
| LUCK - 33  | AMC433805     | AMC433804    | \$1,240.00  |